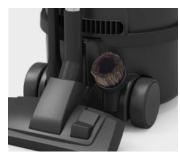

# Easy, Clean & Safe Emptying

High-efficiency, triple layer HepaFlo filter bags.