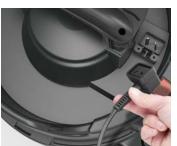

### **Handy Cable Replacement**

A unique system for quick and easy changing of cable, if damaged during use.

## **Features**

Convenient Carry Handle

Handy Cable Replacement

On-board Cable Storage

On-board Tool Storage