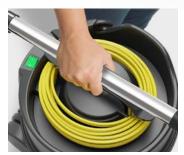

### **Handy Cable Replacement**

A unique system for quick and easy changing of cable, if damaged during use.

## **Features**

Convenient Carry Handle

Handy Cable Replacement

On-board Cable Storage

On-board Tool Storage