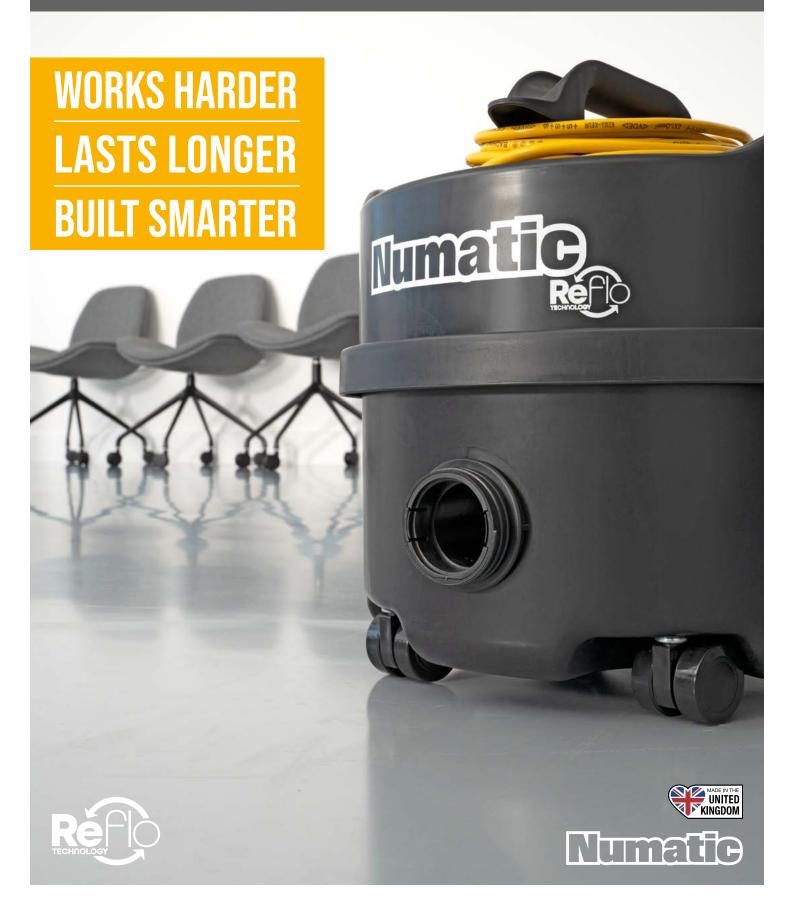

### **Compact & Convenient**

Equipped with a long cleaning reach, on-board tool storage, handy carry handle and stores neatly away.

## **Features**

Convenient Carry Handle

Handy Cable Replacement

On-board Cable Storage

On-board Tool Storage